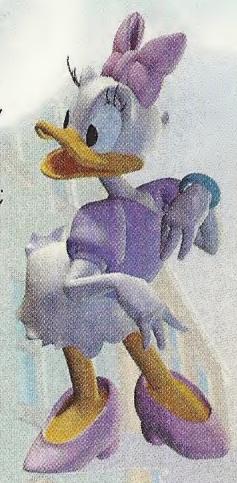

### DAISY

Daisy is an outstanding reporter, respected by everyone. She's a perfectionist, and never stops working on something until it's exactly the way she wants it. She's the same way with Donald. After all these years, she still thinks she can change his character! Donald should watch out; Daisy can have violent fits of temper!!!

Today: Daisy has one thing in mind: Getting the news scoop of the century by sneaking into the temple of Merlock, the terrible magician!

Turning Donald into an elegant boyfriend, who is quiet and attentive!

"Give me liberty and I'll give you the world... and a great news story!!"